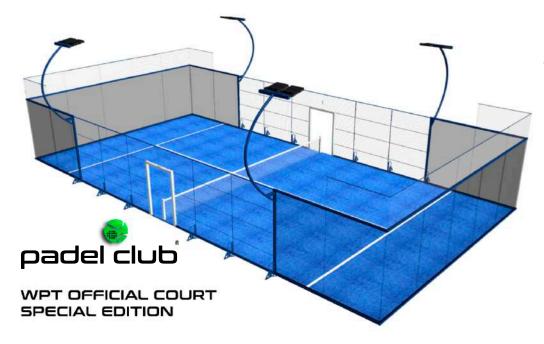

### 04. OFFICIAL WPT MODEL - SPECIAL EDITION

#### Structure

Panoramically sides and bottom in 3 mts. glass . Tube 100x100 in panoramical areas **Electro welded** mesh 50x50x4mm. **Inti-injury system** Tempered **glass** 12 mm. Fibrillated **grass**, monofilament or super court. **Straight lighting** system or Galis kind. **Led lighting** 200w per spotlight/bulb **Stove-finished** painting, the client chooses the color..

> WORLD PADEL TOUR

PALEL CALIS

oadel