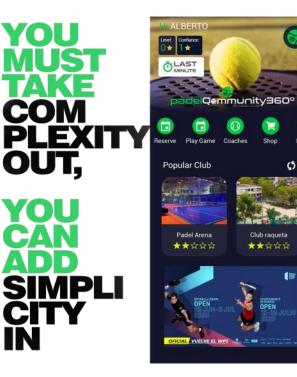

# 2.3.3 PADEL QOMMUNITY

The Largest Padel Qommunity in Qatar together in one click.

"Padel Qommunity" is a 360° APP platform, created by a group of young with international entrepreneurs experience, which contains the latest technology to provide all services to Padel players and clubs. What makes us different, makes us Better.

That you are part of our Qommunity

is our main objective.

\$

18