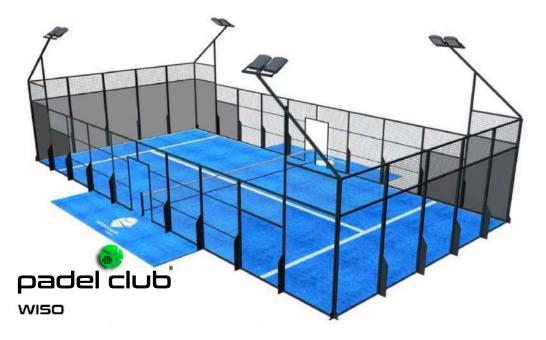

#### 01. WISO MODEL

#### Structure

Pillars 100x50mm with buttress
Electro-welded mesh 50x50x4mm.
Inti-injury system
Tempered Glass 10mm
Fibrillated grass, monofilament or super court.
Straight lighting system or Galis-type.
LED lighting 200w per spotlight/bulb (2 per light post)
Stove-finished painting, the client chooses the color.