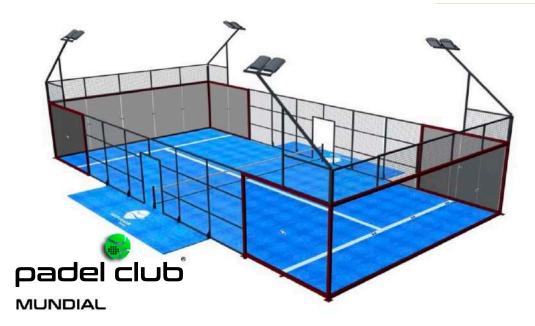

#### 02. MUNDIAL MODEL

#### Structure

Panoramic sides and bottom in 3 mts. glass . Corner pillarless (thick tube) Tube 100x100 in panoramical areas **Electro-welded mesh** 50x50x4mm. **Inti-injury system** Tempered **Glass** 12 mm Fibrillated **grass**, monofilament or super court. **Straight lighting** system or Galis kind **LED lighting** 200w per spotlight/bulb **Stove-finished** painting, the client chooses the color.