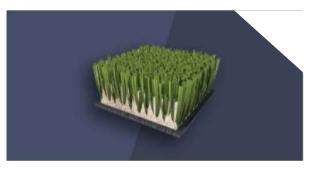

#### MONOFILAMENT

It's a more resistance grass with a greater vertical memory, which makes it return to its original shape after impacts.

It's more durable grass than fibrillated grass, which with a proper maintenance, it can give us, for a long period of time, high performance in the game.