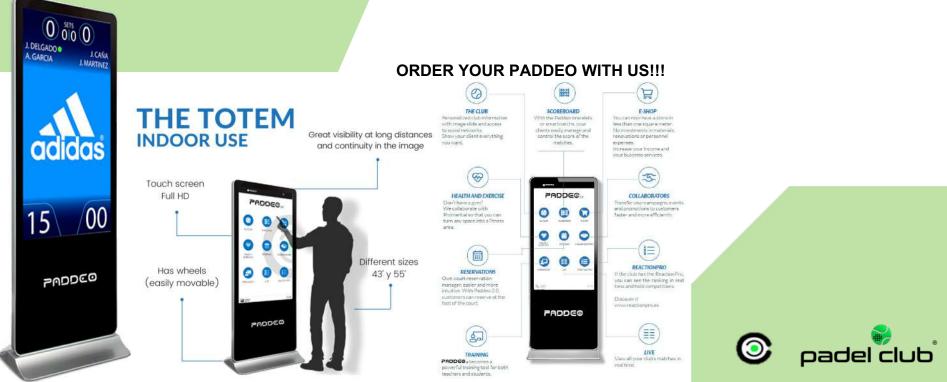

## 2.3.2 PADDEO SCORE BOARD

With Paddeo, there are no errors in the score of your padel matches. Forget about the score, Paddeo take cares of it.