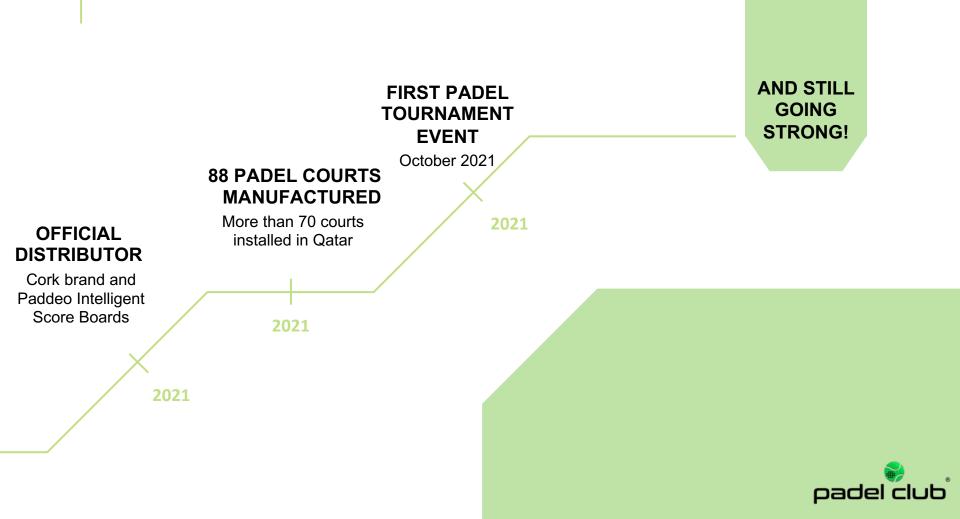

### **1. ABOUT US**

Padel Club is one of the leading padel courts supplier and operators in Qatar.

Our main purpose is to provide top quality padel court facilities available in the global market. Although, relatively new to Qatar market we managed to secure projects for 60+ padel courts within past several months.

Padel Club is an official and exclusive padel courts distributor of PadelGalis in Qatar.

As a company we represent PadelGalis and its products and services. PadelGalis in its turn is an Official World Padel Tour Courts Supplier, being referred as the Rolls Royce of padel courts.

Padel Club is growing and improving as we are passionate about our work and padel. We will continue growing in 2022 and we are excited about upcoming new projects and our journey.